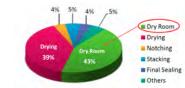

#### Energy Consumption in Li-Cell Mfg.

Dehumidifiers + Refrigeration use 45-60% of total energy/kW for cell manufacturing

Covered Area: 2,60,000 sq. ft. (24,154 Sq. m.) with the expansion underway